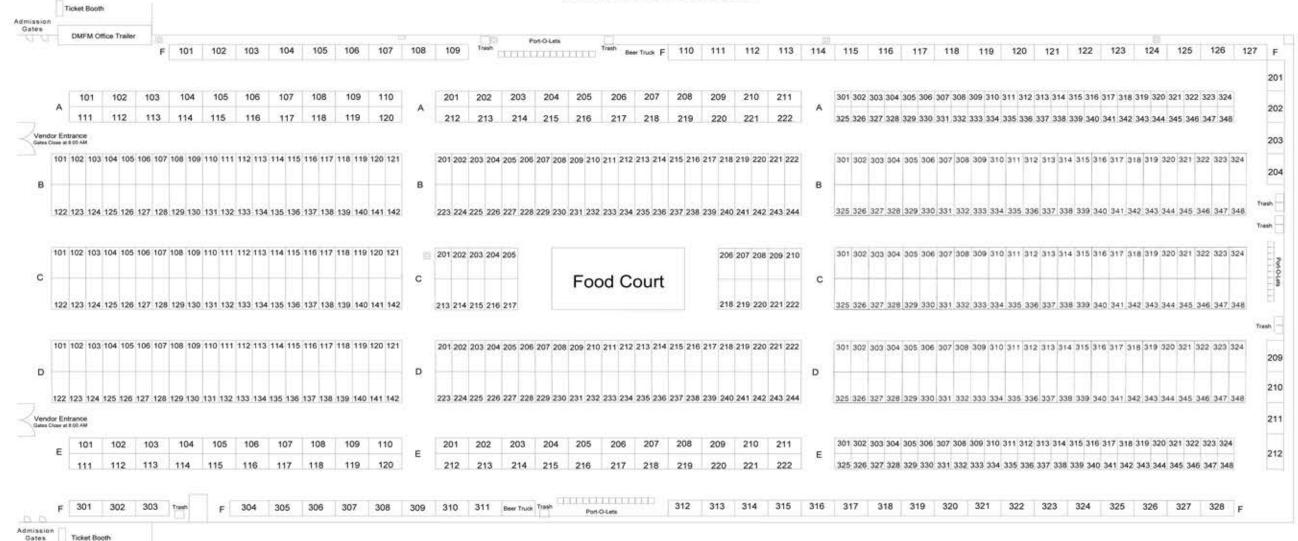

### To complete your application & secure your space:

- 1. Review the attached layout. Call our office to reserve your space.
- 20'x10' and 10'x20' spaces are \$440 each (plus 6% sales tax). 10'x10' spaces are \$220 each (plus 6% sales tax). Boat spaces are \$250 each (plus 6% sales tax).
- 3. Fill out Vendor Space License Agreement completely.
- 4. Mail Agreement with a check or Email Agreement with credit card information completed.
- 5. Send proof of Liability Insurance.
- 6. You will receive a confirmation and receipt.

## 2019 Dania Marine Flea Market

March 14th - 17th

Mardi Gras Casino

Hallandale Beach, FL