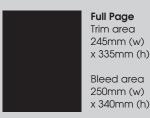

**Full Page DPS** Trim area 490mm (w) x 335mm (h)

Bleed area 495mm (w) x 340mm (h)

Junior Page\* 181mm (w) x 255mm (h)

1/2 Horizontal\* 228mm (w) x 154mm (h)

1/2 Vertical\* 111mm (w) x 314mm (h)

1/2 Junior Horizontal\* 181mm (w) x 121mm (h)