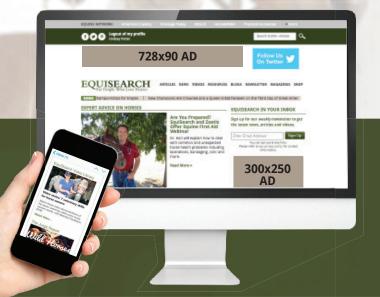

#### **2017 ADVERTISING RATES**

| HOMEPAGE TAKEOVER | AD SIZE                          | WEEKLY<br>RATE |
|-------------------|----------------------------------|----------------|
|                   | Wallpaper,<br>728x90,<br>300x250 | \$750          |

Be the only advertiser to run in the 728x90 and 300x250 ad spots, plus the wallpaper during that week.

| BANNER ADS                | AD SIZE | СРМ                                            |
|---------------------------|---------|------------------------------------------------|
| Top & Bottom Leaderboards | 728x90  | \$20<br>(\$500/25,000<br>impression<br>bucket) |
| Medium Rectangles         | 300x250 | \$20<br>(\$500/25,000<br>impression<br>bucket) |

Please add \$5 for targeting by content or category

| EMAIL NEWSLETTER | AD SIZE | RATE PER<br>ISSUE |
|------------------|---------|-------------------|
| Top Leaderboard  | 728x90  | \$450             |
| Top Tower        | 160x600 | \$350             |
| Bottom Tower     | 160x600 | \$250             |